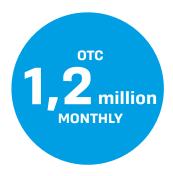

#### **DIGITAL SCREENS**

Digital screens are placed in key locations in every harbor. Communicate to harbor visitors with one or more messages of your choise.

Digital surfaces are a versatile media channel, campaigns are quick to launch and the ad can be changed during the campaign.

#### **MOVEABLE STAND 70x100**

Moveable stands can be placed at the hot spots: along the passageways and close to the restaurants and utilities. Stands are double-sided and it can be used for different message esch side.