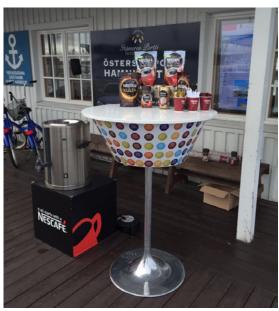

#### TAILORED SPECIAL SOLUTIONS

Harbors give a perfect opportunity to tailor your campaign according to your needs and goals. Available: charging plug, harbor payment ticket, harbor magazine, large surfaces and also promotion and product distribution.