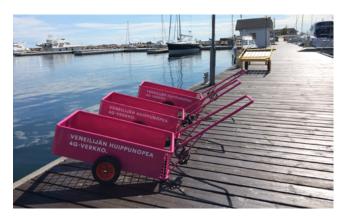

visitors with one or more messages of your choise.

Digital surfaces are a versatile media channel, campaigns are quick to launch and the ad can be changed during the campaign.



#### **MOVEABLE STAND 70x100**

Moveable stands can be placed at the hot spots: along the passageways and close to the restaurants and utilities. Stands are double-sided and it can be used for different message esch side.



Nauvo guest harbor

#### TAILORED SPECIAL SOLUTIONS

Harbors give a perfect opportunity to tailor your campaign according to your needs and goals. Available: charging plug, harbor payment ticket, harbor magazine, large surfaces and also promotion and product distribution.

Reach the target group with highest purchasing power in different meeting points with effective media solutions!













# Media prices

| DIGITAL SCREENS*<br>Spot 10s, loop 180s | MEDIA PRICE / SEASON |
|-----------------------------------------|----------------------|
| DIGITAL SCREEN 1 PCS<br>1080 X 1920     | 1500                 |
| DIGITAL SCREENS 2 PCS<br>1080 X 1920    | 2 700                |
| DIGITAL SCREENS 3 PCS<br>1080 X 1920    | 3 750                |
| DIGITAL SCREENS 4 PCS<br>1080 X 1920    | 4 500                |
| DIGITAL SCREENS 5 PCS<br>1080 X 1920    | 5 250                |

<sup>\*</sup> HSF 1 pcs, Itämerenportti 2 pcs, Nauvo 1 pcs and Turku 1 pcs Boating season June - September

Attaching and maintenance 190e / post. Prices 0% VAT.

| Moveable stands | Media price | Production price |
|-----------------|-------------|------------------|
| 1 pcs           | 1000        | 90