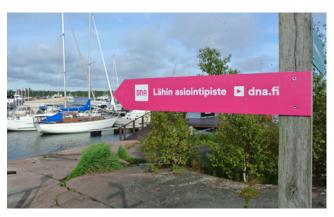

#### **MOVEABLE STAND 70x100**

Moveable stands can be placed at the hot spots: along the passageways and close to the restaurants and utilities. Stands are double-sided and it can be used for different message esch side.

Nauvo guest harbor