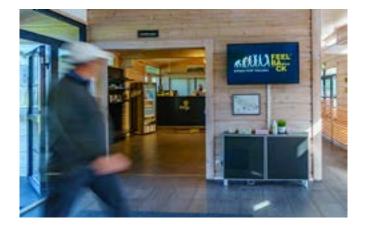

#### DIGITAL SCREENS OUTSIDE

The outdoor digital billboards are placed at the golf center hot spots: along the main passageways and close to the golf clubs. Digital advertising is a versatile media channel, campaigns are quick to launch and the artwork can be changed during the campaign. Draw attention for your brand- for a day or throughout the whole season. In total 15 screens

#### DIGITAL SCREENS INSIDE

Inside screens are located in places where players are searching valuable information about the course, golf round and weather or where they relax after the round. In total 45 screens.