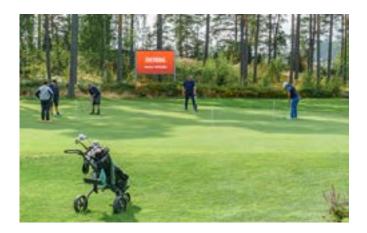

#### CLUB BOARD 150X75

Make your brand the center of the attention! The club boards are located along the busiest passageways within the golf club area. This double-sided media surface can be creatively used for example here can be a different message for players entering and exiting the area. The club boards are easy to move and relocate if needed.

#### CLUB BOARD 70x100

The club boards are located along the busiest passageways within the golf club area. This double-sided media surface can be creatively used for example there can be a different message for players entering and exiting the area. The club boards are easy to move and relocate if needed.