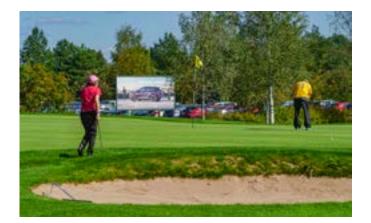

#### DIGITAL SCREENS OUTSIDE

The outdoor digital billboards are placed at the golf center hot spots: along the main passageways and close to the golf clubs. Digital advertising is a versatile media channel, campaigns are quick to launch and the artwork can be changed during the campaign. Draw attention for your brand- for a day or throughout the whole season. In total 15 screens

#### DIGITAL SCREENS INSIDE

Inside screens are located in places where players are searching valuable information about the course, golf round and weather or where they relax after the round. In total 45 screens.