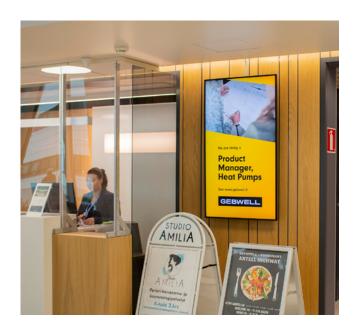

## **DIGITAL PYLONS**

Digital pylons are located in the busiest lobby areas of the three campuses, where companies are also informed about important things happening on campuses.