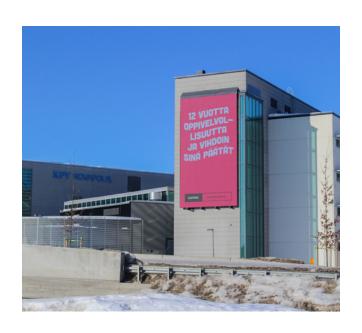

## **DIGITAL LED-BILLBOARDS**

Stunning digital giant screens in the most prominent places on the Microkatu and Viestikatu campuses.

The 73 m2 giant screen on Microkatu can also be seen on the busy Savilahti road. You can purchase outdoor screens separately or combine indoor screens with visibility.