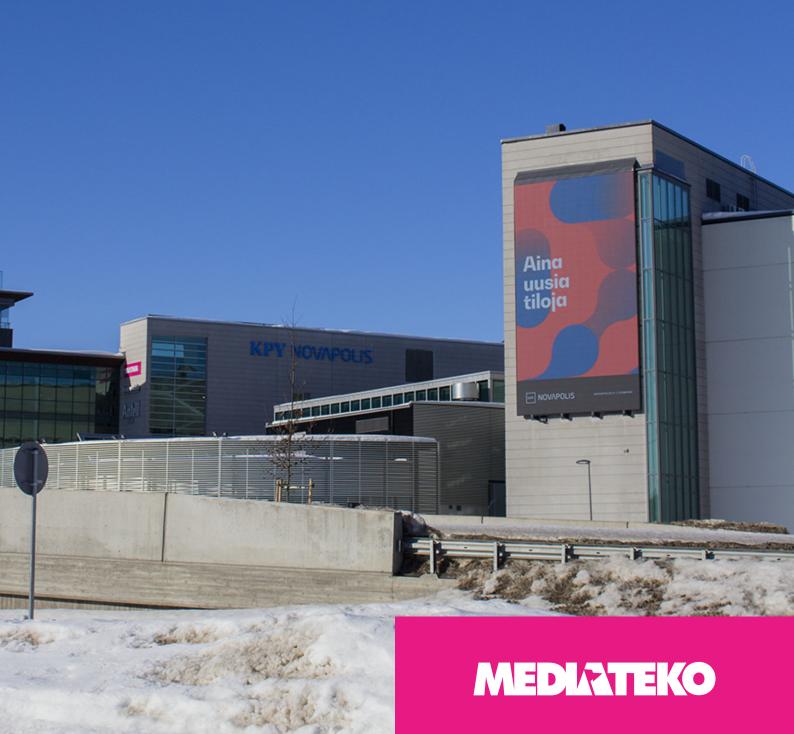

## **DIGITAL LED-BILLBOARDS**

Stunning digital giant screens in the most prominent places on the Microkatu and Viestikatu campuses.

The 73 m2 giant screen on Microkatu can also be seen on the busy Savilahti road. You can purchase outdoor screens separately or combine indoor screens with visibility.

#### MICROKATU CAMPUS AREA

The Microkatu campus is located in Savilahti, along a busy main road just opposite Kuopio's Prisma. The University of Eastern Finland, Savonia University of Applied Sciences and Savo Consortium for Education are located on the Microkatu campus together with more than 150 companies and communities.