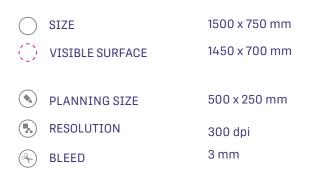

## Ski rack board 1500 x 750 mm

| DEADLINES         | Material delivery ten (10) working days prior to the campaign.                                                                                          |
|-------------------|---------------------------------------------------------------------------------------------------------------------------------------------------------|
| MATERIAL DELIVERY | aineisto@mediateko.fi                                                                                                                                   |
|                   | Include info about the campaign (timetable),contact person and how<br>many copies.<br>Materials over 20 Mt can be delivered with file transfer service. |
| DELIVERY FORMAT   | PDF, converted texts, CMYK-colors                                                                                                                       |
| MORE INFO         | https://www.mediateko.fi/en/planner/<br>materialinstructions<br>Questions regarding materials: aineisto@mediateko.fi                                    |