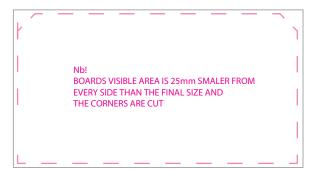

## Ski lift boards 1500 x 750 mm

SIZE 1500 x 750 mm

VISIBLE SURFACE 1450 x 700 mm

PLANNING SIZE 500 x 250 mm

RESOLUTION 300 dpi

A BLEED 3 mm

DEADLINES Material delivery ten (10) working days prior to the campaign.